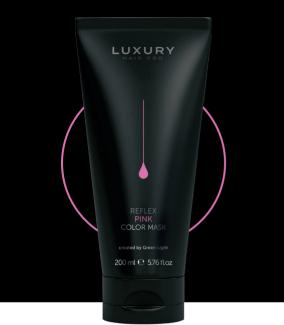

### **PINK**

To give shine and a pink tone to the darker bases and to obtain intense and vibrant results on the lighter bases, highlights or bleached hair.