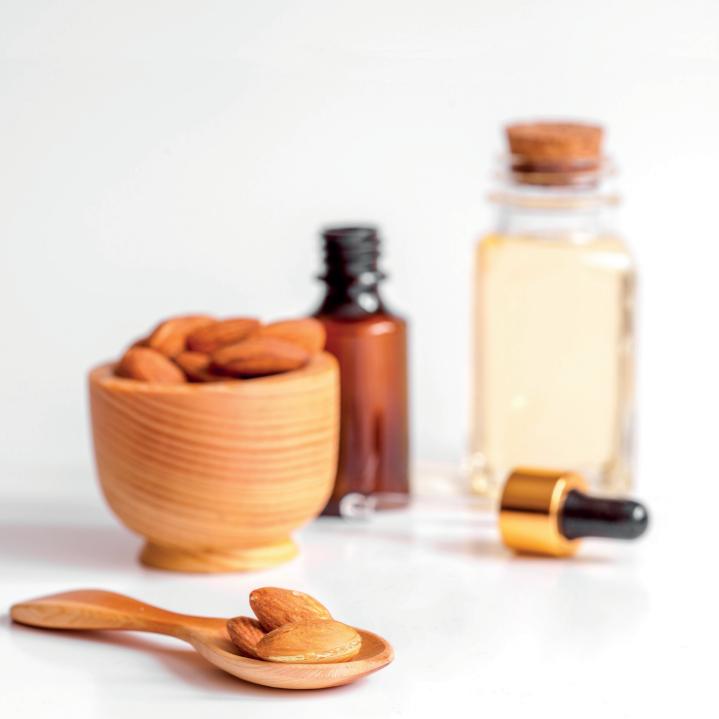

### **ARGAN OIL**

Also called the "Elixir of Eternal Youth" because it is rich in Vitamin E, Linoleic Acid, Omega 3 and 6 and Essential Fatty Acids which fight harmful free radicals, helps keep hair soft and hydrated, protecting it from external agents, too.

### **MACADAMIA OIL**

Is a highly effective ingredient for beautiful hair, especially if it is dry and damaged; thanks to its high Vitamin E content, it has a Keratin effect, encouraging cell renewal and delivering intense nourishment.