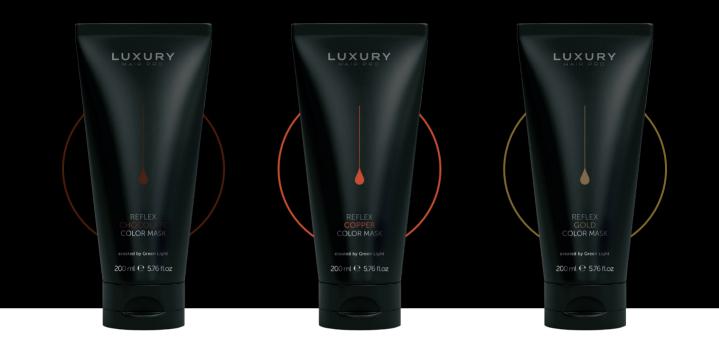

### **CHOCOLATE**

To tonalize brown hair and enrich with warm tones the other natural bases giving immediate luster and brightness.

### **COPPER**

To enhance or maintain colored copper hair or to enrich the copper tones on other natural bases giving luster and shine to the hair.

### GOLD

To revitalize warm blondes or enrich the golden tones and juice up other natural bases while giving intense brightenss and shine.