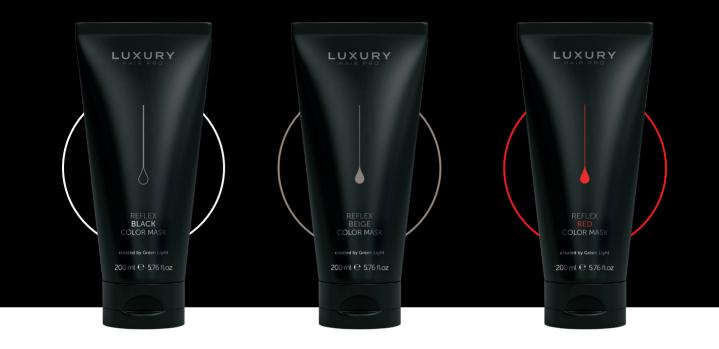

### **BLACK**

To give depth and tone to brown and black hair, create three-dimensional results and play with shades on highlighted or bleached hair, giving an intense shine.

### BEIGE

To give shine and enhance the cooler tones of light blondes and neutralize unwanted yellow shades.

### **RED**

To give a red tone to the darker bases and to maintain and juice up colored red hair, or to obtain intense and vibrant results on the lighter bases, highlights or bleached hair.