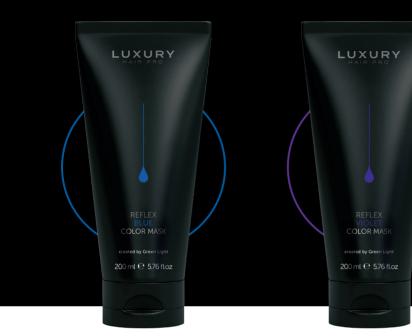

### BLUE

To give shine and a blue tone to the darker bases and to obtain intense and vibrant results on the lighter bases, highlights or bleached hair.

### **VIOLET**

To give shine and a purple tone to the darker bases and to obtain intense and vibrant results on the lighter bases, highlights or bleached hair.