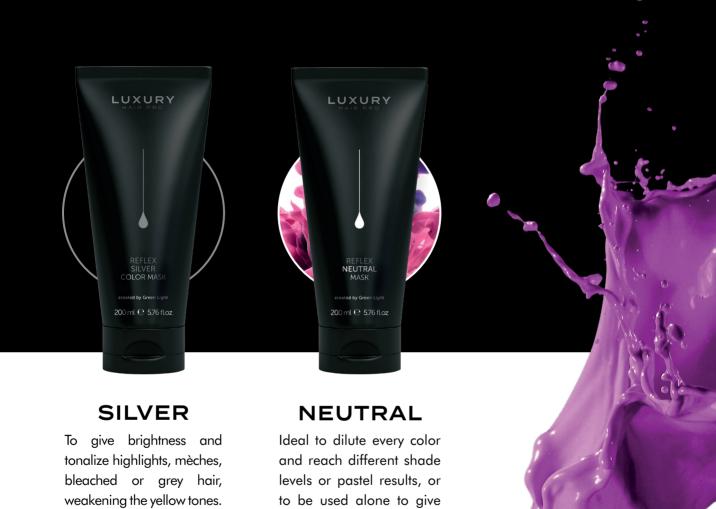

### + 1 MIXING COLOR

The NEUTRAL Mask is ideal to dilute every single color and reach different shade levels or pastel results, or to be used alone to give intense luster and shine to the hair.

LUXURY

created by Green Light