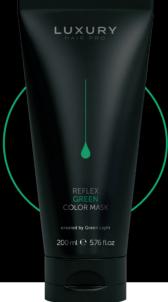

### **GREEN**

To give shine and a green tone to the darker bases and to obtain intense and vibrant results on the lighter bases, highlights or bleached hair.

intense luster and shine to the hair. A real chromatic filter that allows you to create infinite customized results.